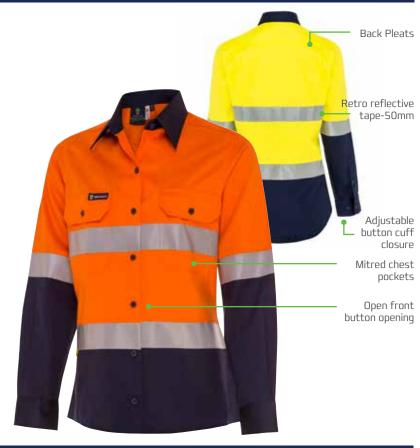

# **FEATURES & BENEFITS**

- Womens two tone long sleeve drill shirt
- Double hoop tape configuration & single hoop at sleeves
- Australian compliant retro reflective tape 50mm
- Twin mitred chest pockets with button closure
- LHS pocket with pen partition
- Two pleats at back yoke
- Contrast sleeve with placket cuff
- Adjustable button cuff closure